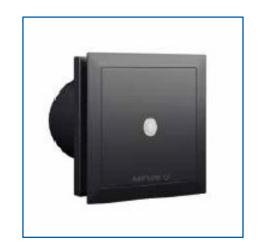

## Introducing QuietAir QT100 Black Edition

#### QuietAir QT100 Black Edition

Designed to blend seamlessly with the aesthetics of your bathroom, the QuietAir QT100 is now available in black. With darker bathrooms becoming increasingly popular for their inviting and luxurious feel, this simple and compact design will fit perfectly with your décor.