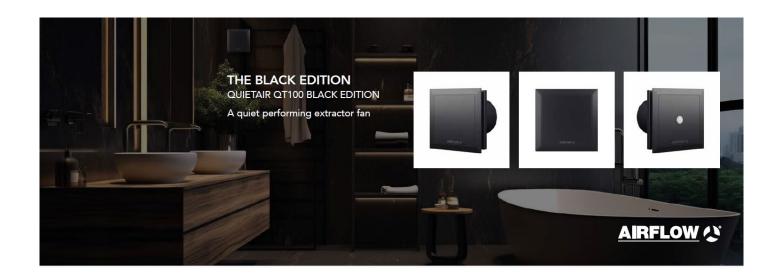

# QuietAir 💸

A Quiet Performing Extractor Fan Range

QuietAir QT100 – The Black Edition

## Introducing QuietAir QT100 Black Edition

#### QuietAir QT100 Black Edition

Designed to blend seamlessly with the aesthetics of your bathroom, the QuietAir QT100 is now available in black. With darker bathrooms becoming increasingly popular for their inviting and luxurious feel, this simple and compact design will fit perfectly with your décor.