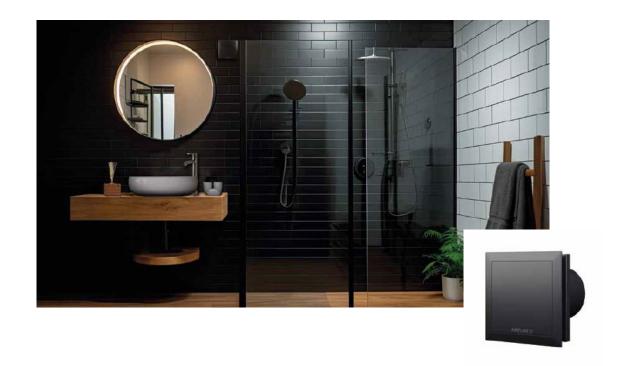

#### QuietAir QT100 Black Edition

Designed to blend seamlessly with the aesthetics of your bathroom, the QuietAir QT100 is now available in black. With darker bathrooms becoming increasingly popular for their inviting and luxurious feel, this simple and compact design will fit perfectly with your décor.

Engineered and designed in Germany, the QuietAir range features a high-efficiency, low-energy, and ultra-quiet performance. Unobtrusive both in sight and sound, the QuietAir fan operates with whisper-quiet efficiency without compromising functionality. With a variety of controls and features, it offers the perfect solution for bathrooms, en-suites and toilets.