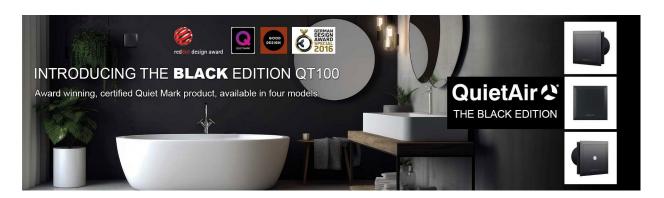

#### QuietAir QT100 Black Edition

Designed to blend seamlessly with the aesthetics of your bathroom, the QuietAir QT100 is now available in black. With darker bathrooms becoming increasingly popular for their inviting and luxurious feel, this simple and compact design will fit perfectly with your décor.

Engineered and designed in Germany, the QuietAir range features a high-efficiency, low-energy, and ultra-quiet performance. Unobtrusive both in sight and sound, the QuietAir fan operates with whisper-quiet efficiency without compromising functionality. With a variety of controls and features, it offers the perfect solution for bathrooms, en-suites and toilets.

#### QuietAir QT100 Black Edition Range:

| Barcode       | Part no  | Description                      | Guide Price |
|---------------|----------|----------------------------------|-------------|
| 5019009337128 | 90002185 | QUIETAIR QT100 BLACK EDITION B   | £113.88     |
| 5019009337135 | 90002186 | QUIETAIR QT100 BLACK EDITION T   | £149.62     |
| 5019009337142 | 90002187 | QUIETAIR QT100 BLACK EDITION HT  | £222.79     |
| 5019009337234 | 90002188 | QUIETAIR QT100 BLACK EDITION MST | £248.75     |