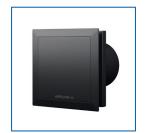

## Introducing QuietAir QT100 Black Edition

#### QuietAir QT100 Black Edition

Designed to blend seamlessly with the aesthetics of your bathroom, the QuietAir QT100 is now available in black. With darker bathrooms becoming increasingly popular for their inviting and luxurious feel, this simple and compact design will fit perfectly with your décor.