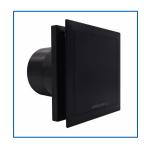

#### QuietAir QT100 Black Edition

Designed to blend seamlessly with the aesthetics of your bathroom, the QuietAir QT100 is now available in black. With darker bathrooms becoming increasingly popular for their inviting and luxurious feel, this simple and compact design will fit perfectly with your décor.

#### QuietAir QT100 Black Edition Range:

| Barcode       | Part no  | Description                      | Guide Price |
|---------------|----------|----------------------------------|-------------|
| 5019009337128 | 90002185 | QUIETAIR QT100 BLACK EDITION B   | £113.88     |
| 5019009337135 | 90002186 | QUIETAIR QT100 BLACK EDITION T   | £149.62     |
| 5019009337142 | 90002187 | QUIETAIR QT100 BLACK EDITION HT  | £222.79     |
| 5019009337234 | 90002188 | QUIETAIR QT100 BLACK EDITION MST | £248.75     |