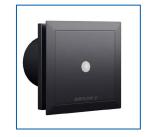

## Introducing QuietAir QT100 Black Edition

#### QuietAir QT100 Black Edition

Designed to blend seamlessly with the aesthetics of your bathroom, the QuietAir QT100 is now available in black. With darker bathrooms becoming increasingly popular for their inviting and luxurious feel, this simple and compact design will fit perfectly with your décor.