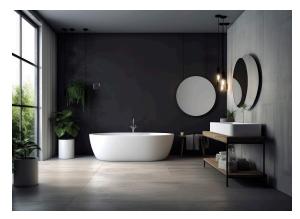

#### QuietAir QT100 Black Edition

Designed to blend seamlessly with the aesthetics of your bathroom, the QuietAir QT100 is now available in black. With darker bathrooms becoming increasingly popular for their inviting and luxurious feel, this simple and compact design will fit perfectly with your décor.

Engineered and designed in Germany, the QuietAir range features a high-efficiency, low-energy, and ultra-quiet performance. Unobtrusive both in sight and sound, the QuietAir fan operates with whisper-quiet efficiency without compromising functionality. With a variety of controls and features, it offers the perfect solution for bathrooms, en-suites and toilets.